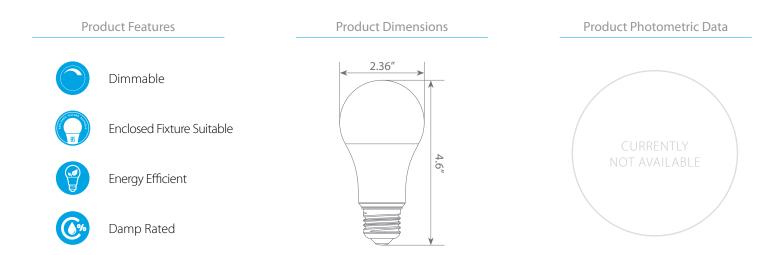

#### Specifications

|                              | ССТ   |
|------------------------------|-------|
| 15 W 120V 1600 lm 210° N/A 4 | 000 K |

| CRI | Luminous Efficacy | Power Factor | Input Current | Base | Lamp Lifespan |
|-----|-------------------|--------------|---------------|------|---------------|
| 80  | 106.7 lm/W        | 0.7          | 0.17 A        | E26  | 25,000 Hrs.   |